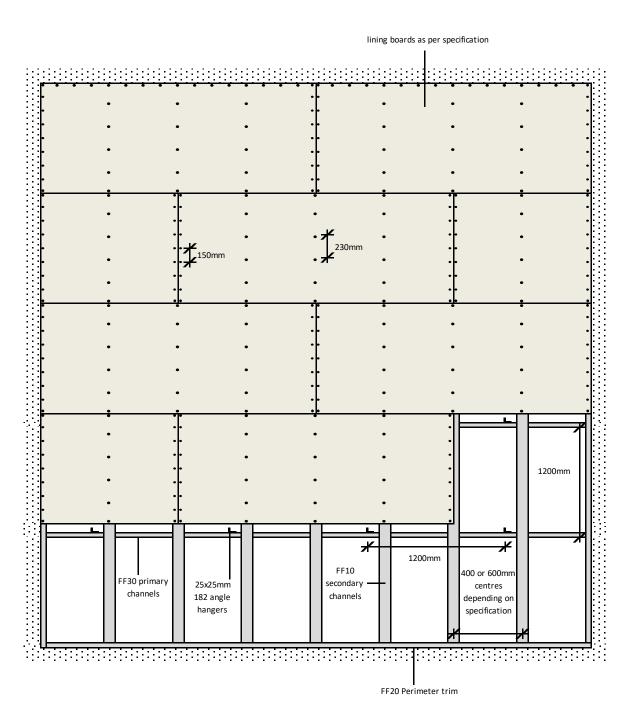

## Metal Furring Ceiling System

ML/TYP/140 soffit fixing

ML/TYP/141 wall abutment - section A ML/TYP/142 wall abutment - section B

ML/TYP/143 board layout

for discussion purposes only / do not scale  $\,$ 