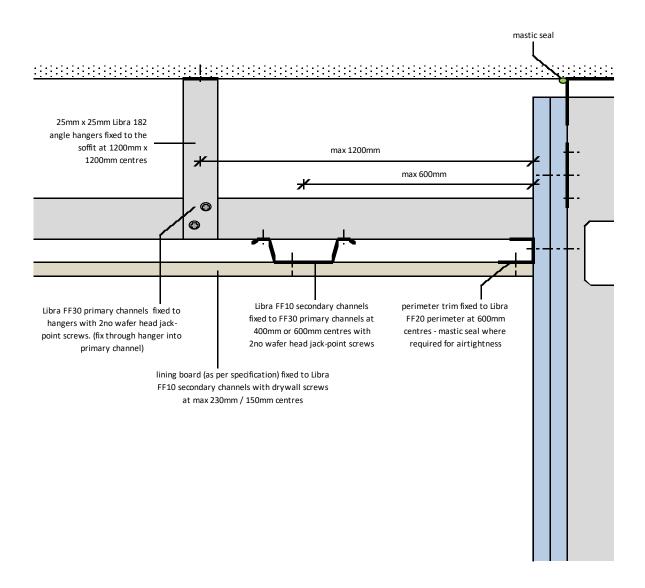

## Metal Furring Ceiling System

ML/TYP/140 soffit fixing

ML/TYP/141 wall abutment - section A ML/TYP/142 wall abutment - section B

ML/TYP/143 board layout

for discussion purposes only / do not scale  $\,$ 

Typical Details

ML 19/02/2019

ML/TYP/141

for discussion purposes only / do not scale  $\,$ 

for disc ussion purposes only / do not scale  $\,$ 

| project.  | Typical Deta     | ils                |
|-----------|------------------|--------------------|
| initials: | date: 19/02/2019 | drg no: ML/TYP/143 |