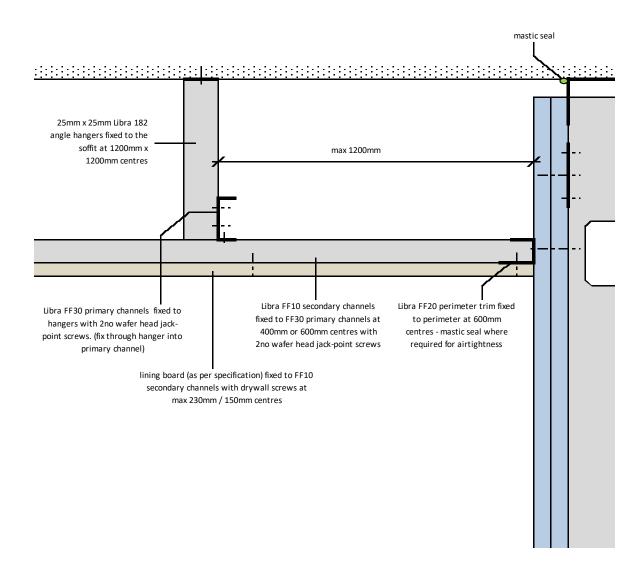

## Metal Furring Ceiling System

ML/TYP/140 soffit fixing

ML/TYP/141 wall abutment - section A ML/TYP/142 wall abutment - section B

ML/TYP/143 board layout

for discussion purposes only / do not scale  $\,$ 

Typical Details

ML 19/02/2019

ML/TYP/141

for discussion purposes only / do not scale  $\,$ 

for disc ussion purposes only / do not scale  $\,$ 

| project.  | Typical Deta     | ils                |
|-----------|------------------|--------------------|
| initials: | date: 19/02/2019 | drg no: ML/TYP/143 |