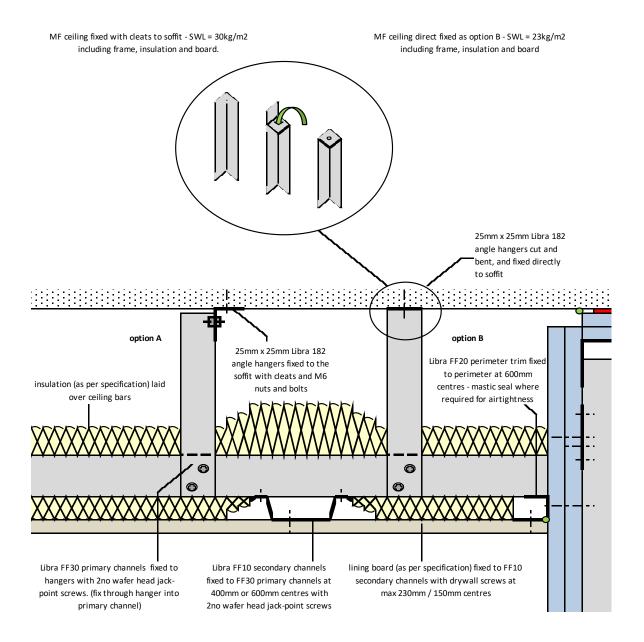

## Metal Furring Ceiling System

ML/TYP/140 soffit fixing

ML/TYP/141 wall abutment - section A ML/TYP/142 wall abutment - section B

ML/TYP/143 board layout

for discussion purposes only / do not scale  $\,$ 

| , ,       |       | Typical De | etails | ls                 |
|-----------|-------|------------|--------|--------------------|
| initials: | date: | /02/2019   | drg    | drg no: ML/TYP/140 |

 $for\,disc\,ussion\,purposes\,only\,/\,do\,not\,sc\,ale$ 