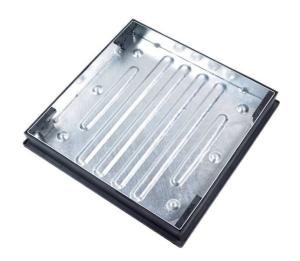

## Technical Specification/ Product Datasheet

Clark-Drain Ltd., Station Road, Yaxley, Peterborough, PE7 3EQ. England.

Specific Product Codes: CD 791R

Product Group: Steel Manhole Covers

Sub-Category: Recessed

Material Grade/s: Mild Steel to BS EN 1449:1991/EN 10025:2004

EN 10025 Galvanising to BS EN 1461:2009

Polypropylene grade AP9 (frame only)

Basic Dimensions (mm): Clear-Opening =  $600 \times 600$ 

Overall Size =  $690 \times 690$ 

Tray Depth = 80 Overall Depth = 96

Weight: 21kgs

Load Rating Classification: 10 tonne GPW

Applicable Standard(s): FACTA (clauses no. 7.0, 7.2, 7.2.1, 7.2.3 & 7.3.3)

Load Test Data: 25kN held for 30 secs

Features: - Driveway loading

Integral lifting keys, tested to withstand 120kgs of

direct lift

- Fully galvanised tray

- Quick & easy to install

- Aesthetically pleasing

Date Issued: 10/03/20