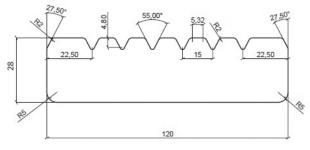

# **Softwood Decking Specification**

| Product Specification |                                                           |
|-----------------------|-----------------------------------------------------------|
| Dimensions (mm)       | 32 x 125 (28 x 120) & 32 x 150 (28 x 145)                 |
| Species               | European Redwood                                          |
| Botanical Name        | Pinus Sylvestris                                          |
| Origin                | Northern Europe                                           |
| Description           | Dual Decking Board Grooved 1 Side / Smooth 1 Side         |
| Product Properties    | High Pressure Treated / Precision Finish / Kiln Dried     |
| Certification         | FSC / PEFC                                                |
| Stock Sizes           | 32 x 125 (3.6m, 4.2m & 4.8m) 32 x 150 (3.6m, 4.2m & 4.8m) |

#### 32 x 125 Profile and Dimensions