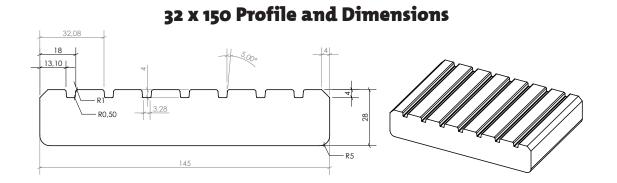

# **Softwood Decking Specification**

| Product Specification |                                                           |
|-----------------------|-----------------------------------------------------------|
| Dimensions (mm)       | 32 x 125 (28 x 120) & 32 x 150 (28 x 145)                 |
| Species               | European Redwood                                          |
| Botanical Name        | Pinus Sylvestris                                          |
| Origin                | Northern Europe                                           |
| Description           | Dual Decking Board Grooved 1 Side / Smooth 1 Side         |
| Product Properties    | High Pressure Treated / Precision Finish / Kiln Dried     |
| Certification         | FSC / PEFC                                                |
| Stock Sizes           | 32 x 125 (3.6m, 4.2m & 4.8m) 32 x 150 (3.6m, 4.2m & 4.8m) |