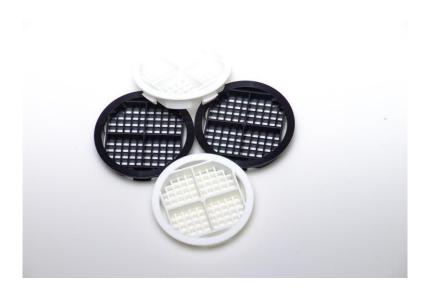

## **TECHNICAL DATA SHEET DISC VENT**

The Circular Disc Soffit Vents have been designed to provide ventilation through new or existing soffit boards whilst preventing entry of insects or vermin, with the use of a 4mm grid. They are fitted by simple push-fit clip system into a pre-cut 70mm diameter hole and provide 2,500mm² of free air. They should be fitted every 250mm along the eaves to provide continuous ventilation of 10,000mm². Soffit boards need to be a minimum thickness of 4mm to provide a satisfactory fit.

## **Details:**

- (UV Stabilised) Co-Polymer Polypropylene
- Weight 13g
- Diameter 70mm
- Ventilation 2,500mm<sup>2</sup>

## **Colours available:**

• White, Brown, Black, Tan & Anthracite (RAL 7016)