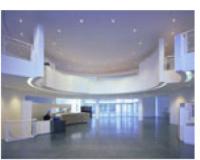

## Curved wall simplicity!

Create elegant curved walls simply and cost effectively with V-Cut grooved plasterboard. It can be formed to virtually any curve, fixed and finished in the same way as standard plasterboard, and gives perfect results - every time!

Standard plasterboard sheets with the unique V-Cut treatment can be easily fixed to a curved framework to create beautiful visual effects.

We groove standard sheets of plasterboard, using CNC equipment, creating flexible boards able to accommodate curves in walls, column linings, ceiling bulkheads, or for