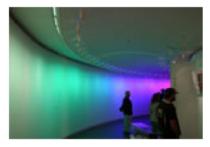

Standard plasterboard sheets with the unique V-Cut treatment can be easily fixed to a curved framework to create beautiful visual effects.

We groove standard sheets of plasterboard, using CNC equipment, creating flexible boards able to accommodate curves in walls, column linings, ceiling bulkheads, or for