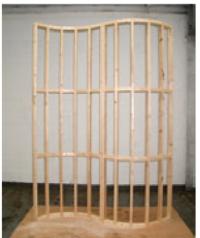

# Easy as 1, 2, 3...

Construct your framework with the

Attach the V-Cut curved plasterboard to the frame using standard

- Highly flexible board capable of tight radii
- No scoring of boards on site
- No complex and expensive moulding and detailing
- Double curves and multiple shapes easily created
- Delivered in flat pack form
- Standard 2.4m x 1.2m x 12.5mm boards