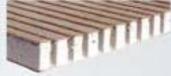

# Easy as 1, 2, 3...

Construct your framework with the

Attach the V-Cut curved plasterboard to the frame using standard

- Highly flexible board capable of tight radii
- No scoring of boards on site
- No complex and expensive moulding and detailing
- Double curves and multiple shapes easily created
- Delivered in flat pack form
- Standard 2.4m x 1.2m x 12.5mm boards

Standard plasterboard sheets with the unique V-Cut treatment can be easily fixed to a curved framework to create beautiful visual effects.

We groove standard sheets of plasterboard, using CNC equipment, creating flexible boards able to accommodate curves in walls, column linings, ceiling bulkheads, or for