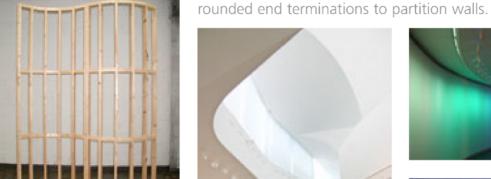

# Easy as 1, 2, 3...

Construct your framework with the

Attach the V-Cut curved plasterboard to the frame using standard

- Highly flexible board capable of tight radii
- No scoring of boards on site
- No complex and expensive moulding and detailing
- Double curves and multiple shapes easily created
- Delivered in flat pack form
- Standard 2.4m x 1.2m x 12.5mm boards