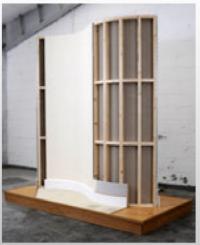

# Easy as 1, 2, 3...

Construct your framework with the

Attach the V-Cut curved plasterboard to the frame using standard

- Highly flexible board capable of tight radii
- No scoring of boards on site
- No complex and expensive moulding and detailing
- Double curves and multiple shapes easily created
- Delivered in flat pack form
- Standard 2.4m x 1.2m x 12.5mm boards