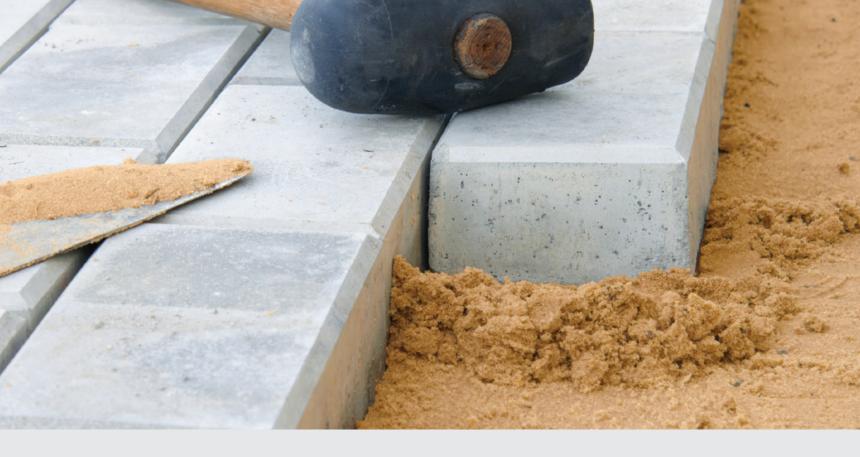

#### KILN DRIED SAND

Used as an in-fill between block paving, KDS is a clean, fine, dry aggregate sand for brushing into joints of paving to help prevent movement, while still allowing drainage.