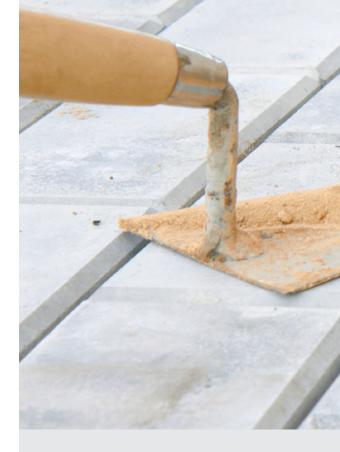

#### KILN DRIED SAND

Used as an in-fill between block paving, KDS is a clean, fine, dry aggregate sand for brushing into joints of paving to help prevent movement, while still allowing drainage.